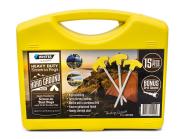

## **Heavy Duty Screw-in Pegs**

**Outdoor Essentials / Tent Pegs** 

- Heavy duty & high-visibility
- Extra strong holding
- Electro-galvanised finish
- Convenient, handy storage case
- Available at selected Bunnings stores only. Please check with your local store.

## Featuring:

- · extra strong holding ideal for hard and stony ground
- an electro-galvanised finish for longer life
- vibrant yellow tops for high visibilty
- · handy carry case conveniently stores the complete kit
- mould top can also be screwed in using a drill (drill socket included)

Kit includes: 15 screw pegs, a bonus drill socket and the handy storage case

| Code  | Product Description      | Size        |
|-------|--------------------------|-------------|
| 14205 | Heavy Duty Screw-in Pegs | 6mm x 180mm |