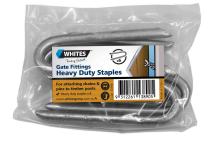

## Heavy Duty Staples

Fencing Solutions / Gates & Fittings

• Heavy duty staples

- For attaching chains and pins to timber posts
- Comes in packs of 6

• Available in Bunnings Victoria only. Please check with your local VIC store.

## **HEAVY DUTY**

Whites Heavy Duty Staples is a pack of 6 heavy duty staples that is ideal for attaching chains and pins to timber posts. Designed for timber posts, the staples are simply hammered into place to secure.