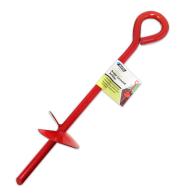

## **Hold-down Auger Ground Anchor**

Fencing Solutions / Clips & Tools

- Secures items to the ground
- Ready to use
- Ideal as a strong hold for trees
- Available at selected Bunnings stores only. Please check with your local store.

## STRONG TREE SUPPORT

Whites Hold-down Auger Ground Anchor secures items to the ground and is ideal as a strong hold for trees.

Can also be used for outdoor buildings and animal coops.

Simply turn with downwards pressure to screw into the ground. The auger-style screw ensures a secure hold.

Available in highly visible red colour.

| Code  | Product Description           | Colour |
|-------|-------------------------------|--------|
| 14218 | Hold-down Auger Ground Anchor | Red    |