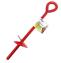

## **Hold-down Auger Ground Anchor**

Fencing Solutions / Clips & Tools

- Secures items to the ground
- Ready to use
- Ideal as a strong hold for trees
- Available at selected Bunnings stores only. Please check with your local store.

## STRONG TREE SUPPORT

Whites Hold-down Auger Ground Anchor secures items to the ground and is ideal as a strong hold for trees.

Can also be used for outdoor buildings and animal coops.

Simply turn with downwards pressure to screw into the ground. The auger-style screw ensures a secure hold.