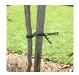

## **Interlocking Chain Ties**

**Plant Support / Plant Ties** 

- Quick and easy way to support trees and plants
- Tie simply pulls through itself and twists into a locking position
- Durable, adjustable and re-usable
- Available in rolls or handy pre-cut length packs

## **INTERLOCKING PLANT TIES**

Whites Interlocking Chain Ties are strong yet gentle plant ties. The interlocking chain means the tie can be adjusted as the plant grows.

| Code  | Product Description             | Length |
|-------|---------------------------------|--------|
| 18711 | Chain Ties Heavy Duty - 20 Pack | 250mm  |
| 18712 | Chain Tie Heavy Duty - Roll     | 4000mm |