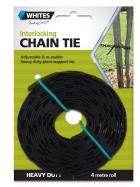

## **Interlocking Chain Ties**

**Plant Support / Plant Ties** 

- Quick and easy way to support trees and plants
- Tie simply pulls through itself and twists into a locking position
- Durable, adjustable and re-usable
- Available in rolls or handy pre-cut length packs

## **INTERLOCKING PLANT TIES**

Whites Interlocking Chain Ties are strong yet gentle plant ties. The interlocking chain means the tie can be adjusted as the plant grows.

| Code  | Product Description             | Length |
|-------|---------------------------------|--------|
| 18711 | Chain Ties Heavy Duty - 20 Pack | 250mm  |
| 18712 | Chain Tie Heavy Duty - Roll     | 4000mm |