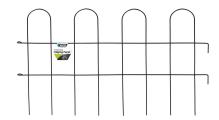

## **Interlocking Edging Panel**

**Garden Edging / Edging Panels** 

- Decorative edging for garden beds and pathways
- Quick and easy to install
- Beautifies and protects your garden
- Available in Black or Green

## **INTERLOCKING DECORATIVE WIRE PANELS**

Whites Interlocking Edging Panel is a decorative, modular panel ideal for flower beds along paths, driveways and in backyards. The wire loop design is a classic favourite.

## Easy to install:

- o simply push the steel legs firmly into the ground no digging required
- o the modular built-in hook system means you can add extra panels in straight runs or at an angle

| Code  | Product Description               | Size          |
|-------|-----------------------------------|---------------|
| 14361 | Interlocking Edging Panel - Black | 890mm x 550mm |
| 14362 | Interlocking Edging Panel - Green | 890mm x 550mm |
| 14363 | Interlocking Edging Panel - Black | 890mm x 760mm |
| 14364 | Interlocking Edging Panel - Green | 890mm x 760mm |