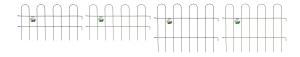

## Easy to install:

- o simply push the steel legs firmly into the ground no digging required
- o the modular built-in hook system means you can add extra panels in straight runs or at an angle

| Code  | Product Description               | Size          |
|-------|-----------------------------------|---------------|
| 14361 | Interlocking Edging Panel - Black | 890mm x 550mm |
| 14362 | Interlocking Edging Panel - Green | 890mm x 550mm |
| 14363 | Interlocking Edging Panel - Black | 890mm x 760mm |
| 14364 | Interlocking Edging Panel - Green | 890mm x 760mm |