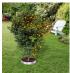

## FOR CONTEMPORARY STYLE

Whites Interlocking Steel Tree Ring is a decorative edging for trees and shrubs in lawns and gardens. The modern steel finish adds contemporary style to any garden, while the high-strength steel protects against line trimmers.