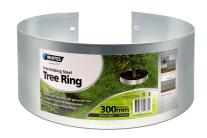

## **Interlocking Steel Tree Ring**

**Garden Edging / Edging Panels** 

- Made from high-strength galvanised steel
- Unique in-built interlocking system
- Protects against line trimmers

## Easy to install:

- o follow the installation instructions on the pack
- the unique in-built interlocking system gives a neat, flush finish

| Code  | Product Description          | Size          |
|-------|------------------------------|---------------|
| 14379 | Interlocking Steel Tree Ring | 300mm x 130mm |