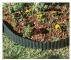

## FINISHING TOUCH FOR GARDEN BEDS AND PATHWAYS

Whites Continuous Lawn Edge is an attractive and economical way to keep out weeds and grasses that can spoil garden beds. Used correctly it can save you time in the garden.

Installation: Simply dig a small trench where edging is required. Insert at least half of the edging into the trench and back fill. Overlap any ends if using more then one roll.

| Code  | Product Description | Size       |
|-------|---------------------|------------|
| 58011 | Lawn Edge - Black   | 150mm x 6m |
| 58012 | Lawn Edge - Green   | 150mm x 6m |