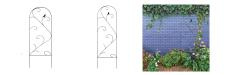

## Create your own enchanted backyard oasis.

Whites Little Robin Trainer can be used as a decorative garden feature or a plant trainer.

This design features an enchanting little robin atop elegant scrolls to give your garden a storybook look.

Easy to install, simply push the two feet firmly into the ground.

| Code  | Product Description  | Size         |
|-------|----------------------|--------------|
| 18630 | Little Robin Trainer | 50cm x 180cm |
| 18631 | Little Robin Trainer | 40cm x 120cm |