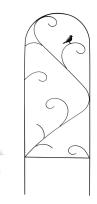

## Create your own enchanted backyard oasis.

Whites Little Robin Trainer can be used as a decorative garden feature or a plant trainer.

This design features an enchanting little robin atop elegant scrolls to give your garden a storybook look.

Easy to install, simply push the two feet firmly into the ground.

| Code  | Product Description  | Size         |
|-------|----------------------|--------------|
| 18630 | Little Robin Trainer | 50cm x 180cm |
| 18631 | Little Robin Trainer | 40cm x 120cm |