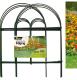

## **Looped Border Edging**

**Garden Edging / Edging Panels** 

- Fun colours
- Ideal for flower beds etc.
- Modular interlocking panels
- Fits garden angles and curves
- Available at selected Bunnings stores only. Please check with your local store.

## **GET KIDS INTO THE GARDEN**

Whites Looped Border Edging is a decorative, modular border ideal for flower beds along paths, driveways and in backyards.

Suits different garden angles and curves; add or remove panels as needed to help keep animals off flower beds.

## Easy to install:

- simply push the steel legs firmly into the ground no digging required
- 6 interlocking panels are supplied joined just unfold the pack and create border in straight runs or at an angle