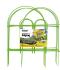

## **Looped Border Edging**

**Garden Edging / Edging Panels** 

- Fun colours
- Ideal for flower beds etc.
- Modular interlocking panels
- Fits garden angles and curves
- Available at selected Bunnings stores only. Please check with your local store.

## **GET KIDS INTO THE GARDEN**

Whites Looped Border Edging is a decorative, modular border ideal for flower beds along paths, driveways and in backyards.

Suits different garden angles and curves; add or remove panels as needed to help keep animals off flower beds.

| Code  | Product Description  | Size           | Colour |
|-------|----------------------|----------------|--------|
| 14360 | Looped Border Edging | 2250mm x 450mm | Green  |
| 14383 | Looped Border Edging | 2400mm x 470mm | Lime   |
| 14385 | Looped Border Edging | 2400mm x 470mm | Aqua   |
| 14386 | Looped Border Edging | 2400mm x 470mm | Red    |