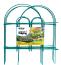

## **Looped Border Edging**

**Garden Edging / Edging Panels** 

- Fun colours
- Ideal for flower beds etc.
- Modular interlocking panels
- Fits garden angles and curves
- Available at selected Bunnings stores only. Please check with your local store.

## **GET KIDS INTO THE GARDEN**

Whites Looped Border Edging is a decorative, modular border ideal for flower beds along paths, driveways and in backyards.

Suits different garden angles and curves; add or remove panels as needed to help keep animals off flower beds.

| Code  | Product Description  | Size           | Colour |
|-------|----------------------|----------------|--------|
| 14360 | Looped Border Edging | 2250mm x 450mm | Green  |
| 14383 | Looped Border Edging | 2400mm x 470mm | Lime   |
| 14385 | Looped Border Edging | 2400mm x 470mm | Aqua   |
| 14386 | Looped Border Edging | 2400mm x 470mm | Red    |