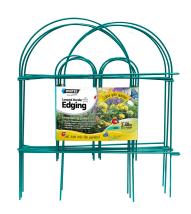

## **Looped Border Edging**

**Garden Edging / Edging Panels** 

- Fun colours
- Ideal for flower beds etc.
- Modular interlocking panels
- Fits garden angles and curves
- Available at selected Bunnings stores only. Please check with your local store.

## **GET KIDS INTO THE GARDEN**

Whites Looped Border Edging is a decorative, modular border ideal for flower beds along paths, driveways and in backyards.

Suits different garden angles and curves; add or remove panels as needed to help keep animals off flower beds.

## Easy to install:

- simply push the steel legs firmly into the ground no digging required
- 6 interlocking panels are supplied joined just unfold the pack and create border in straight runs or at an angle