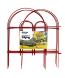

## **Looped Border Edging**

**Garden Edging / Edging Panels** 

- Fun colours
- Ideal for flower beds etc.
- Modular interlocking panels
- Fits garden angles and curves
- Available at selected Bunnings stores only. Please check with your local store.

## **GET KIDS INTO THE GARDEN**

Whites Looped Border Edging is a decorative, modular border ideal for flower beds along paths, driveways and in backyards.

Suits different garden angles and curves; add or remove panels as needed to help keep animals off flower beds.

| Code  | Product Description  | Size           | Colour |
|-------|----------------------|----------------|--------|
| 14360 | Looped Border Edging | 2250mm x 450mm | Green  |
| 14383 | Looped Border Edging | 2400mm x 470mm | Lime   |
| 14385 | Looped Border Edging | 2400mm x 470mm | Aqua   |
| 14386 | Looped Border Edging | 2400mm x 470mm | Red    |