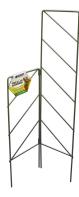

## Mini Garden Trellis

**Plant Support / Obelisks & Trainers** 

- Sturdy support for plants
- Hinged plant trainer
- Ideal for pots and small gardens
- Powder-coated finish

## STURDY PLANT SUPPORT OR TRAINER

Whites Mini Garden Trellis provides a sturdy, adjustable support for climbing plants.

Made from 4mm steel wire for strength, it features hinged panels for adjustability to fit most pot and plants sizes and small gardens.