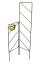

## Mini Garden Trellis

**Plant Support / Obelisks & Trainers** 

- Sturdy support for plants
- Hinged plant trainer
- Ideal for pots and small gardens
- Powder-coated finish

## STURDY PLANT SUPPORT OR TRAINER

Whites Mini Garden Trellis provides a sturdy, adjustable support for climbing plants.

Made from 4mm steel wire for strength, it features hinged panels for adjustability to fit most pot and plants sizes and small gardens.