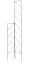

## STURDY PLANT SUPPORT OR TRAINER

Whites Mini Garden Trellis provides a sturdy, adjustable support for climbing plants.

Made from 4mm steel wire for strength, it features hinged panels for adjustability to fit most pot and plants sizes and small gardens.

Finish in durable green powder-coat with a modern geometric pattern.

Available in two sizes: 400mm/600mm and 500mm/800mm.

| Code  | Product Description         | Size      |
|-------|-----------------------------|-----------|
| 18275 | Mini Garden Trellis - Green | 400x600mm |
| 18276 | Mini Garden Trellis - Green | 500x800mm |