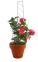

## STURDY PLANT SUPPORT OR TRAINER

Whites Mini Garden Trellis provides a sturdy, adjustable support for climbing plants.

Made from 4mm steel wire for strength, it features hinged panels for adjustability to fit most pot and plants sizes and small gardens.

Finish in durable green powder-coat with a modern geometric pattern.

Available in two sizes: 400mm/600mm and 500mm/800mm.

| Code  | Product Description         | Size      |
|-------|-----------------------------|-----------|
| 18275 | Mini Garden Trellis - Green | 400x600mm |
| 18276 | Mini Garden Trellis - Green | 500x800mm |