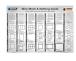

| Code  | Product Description              | Wire dia. |
|-------|----------------------------------|-----------|
| 21812 | Mini Mesh Panel - 12.7mm         | 1.50mm    |
| 21813 | Mini Mesh Panel - 25mm           | 2.20mm    |
| 21814 | Mini Mesh Panel - 50mm           | 3.00mm    |
| 21815 | Mini Mesh Panel Black PVC - 25mm | -         |