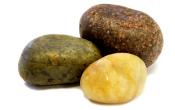

## **Mixed Boulders**

/ Aust only

- Feature stone in mixed sizes
- Ideal for garden and border edging and rock gardens
- Can be used as a decorative mulch
- Available at selected Bunnings stores only. Please check with your local store.

## ADD THE NATURAL APPEAL OF FEATURE STONES TO YOUR GARDEN

Whites Mixed Boulders are ideal for garden and border edging, or for use as a feature in rock gardens. Can also be used as decorative mulch.

These stones are roughly 200-400mm in size.

| Code  | Product Description | Size      |
|-------|---------------------|-----------|
| 31022 | Mixed Boulders      | 200-400mm |