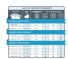

These rocks are roughly 50-80mm in size and supplied in 10kg bags.

| Code  | Product Description | Size    |
|-------|---------------------|---------|
| 31016 | Moon Stones - 10kg  | 50-80mm |