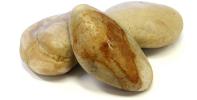

## **Moon Stones**

/ Aust only

- Ideal for rock gardens or water features
- Golden-beige hues
- Use as decorative mulch or garden borders
- Measures 50-80mm
- Available at selected Bunnings stores only. Please check with your local store.

## PERFECT FEATURE FOR ROCK GARDENS

Whites Moon Stones are medium sized rocks with rounded edges featuring golden-beige hues.

Ideal for use as a feature in rock gardens.

Use them as decorative mulch, water features or garden borders.

These rocks are roughly 50-80mm in size and supplied in 10kg bags.

| Code  | Product Description | Size    |
|-------|---------------------|---------|
| 31016 | Moon Stones - 10kg  | 50-80mm |