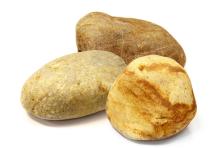

## **GREAT FOR WATER FEATURES OR ROCK GARDENS**

Whites Natural Stones are medium sized rocks with rounded edges featuring golden-brown hues.

Ideal for water features or use as a feature in rock gardens.

Use them as decorative mulch or garden borders.

These rocks are roughly 80-120mm in size and supplied in 20kg bags.

| Code  | Product Description   | Size     |
|-------|-----------------------|----------|
| 31020 | Natural Stones - 20kg | 80-120mm |