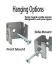

Choose from two hanging options: front mount or side mount, whichever best suits your needs or space.

Note: Screws not included.

| Code  | Product Description      |
|-------|--------------------------|
| 12392 | Panel Mounting Clips 8pk |