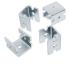

## **Panel Mounting Clips**

Fencing Solutions / Clips & Tools

- Ideal for hanging trellis panels or wire
- Quick & easy screw-fix installation
- Hot-Dip Galvanised steel
- Front or side mount design

## **QUICK AND EASY SCREW-FIX INSTALLATION**

Whites Panel Mounting Clips screw into walls and fences quickly and easily, creating a sturdy trellis for your climbing plants. Made from Hot-Dip Galvanised steel, it is strong and long lasting.