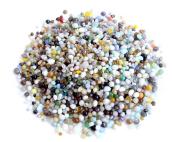

## **Pearls - Opal Mix**

/ Aust only

• Ideal as pot toppers & for terrariums

- Decorative to enhance pots & ornaments
- Bright and vibrant
- Comes in three mixtures: Opal, Ruby & Sapphire

• Available at selected Bunnings stores only. Please check with your local store.

## A BRIGHT AND VIBRANT COLLECTION

Whites Pearls - Opal Mix enhances pots and ornaments with its decorative, bright and vibrant feature.

An ideal decorative piece used as pot toppers to highlight potted plants or for use in terrariums.

The Whites Pearl range is available in three colour palettes: Sapphire, Opal and Ruby; these pearls are supplied in handy 1kg bags.

| Code  | Product Description |
|-------|---------------------|
| 31004 | Opal Mix - 1kg      |