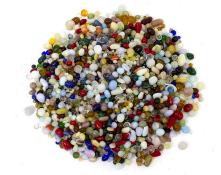

## **Pearls - Ruby Mix**

/ Aust only

- Bright and vibrant
- Comes in three mixtures: Ruby, Sapphire & Opal
- Ideal as pot toppers & for terrariums
- Decorative to enhance pots & ornaments
- Available at selected Bunnings stores only. Please check with your local store.

## A BRIGHT AND VIBRANT COLLECTION

Whites Pearls - Ruby Mix enhances pots and ornaments with its decorative, bright and vibrant feature.

An ideal decorative piece used as pot toppers to highlight potted plants or for use in terrariums.