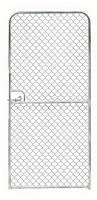

## **Pedestrian Gate**

Fencing Solutions / Gates & Fittings

- Made from high quality galvanised pipe
- Hot dip galvanised inside and outside
- All pipe is a uniform 25NB
- Slide bolt included

## **QUALITY MANUFACTURED AND TESTED**

Whites Chain Mesh Pedestrian Gate is manufactured from high quality galvanised pipe. The pipe is galvanised on the inside as well as the outside to provide maximum protection and a long working life. The zinc based coating is applied to all sections and all welds are covered.

| Code  | Product Description | Size<br>mm   | Size<br>(imp.) |
|-------|---------------------|--------------|----------------|
| 13100 | Chain Mesh Gate     | 1800 x 900mm | 6' x 3' (nom.) |

https://screenup.com.au/fencing-solutions/gates/pedestrian-gate-details.html