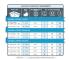

| Code  | Product Description | Size    |
|-------|---------------------|---------|
| 31018 | Polished Mix - 10kg | 20-40mm |

# Handy Hints:

We recommend placing Whites Landscaping Rocks - Polished Mix to a depth of 35mm. At this depth, you will require approx. 7 bags per square metre, or approx. 32 bags per 5 square metres.