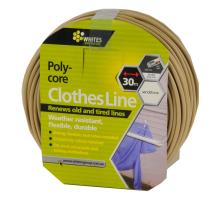

## **Poly Core Clothesline**

**Outdoor Essentials / Clothesline** 

- Strong, flexible, taut when installed
- Attractively colour-matched
- 30m length fits most retractable and folding clotheslines
- 60m length fits most rotary, retractable and folding clotheslines

## WEATHER RESISTANT, FLEXIBLE AND DURABLE

Whites Poly-Core Clothesline is a robust plastic line with a poly core that provides added strength and flexibility.

The PVC outer layer provides attractive 'Sunflower' and contemporary 'Sandstone' colour-matched finish, and houses the inner core that assists the line to be taut when installed.

The two sizes are designed to fit most retractable and folding clotheslines.

| Code  | Product Description               | Size |
|-------|-----------------------------------|------|
| 23514 | Poly Core Clothesline - Sandstone | 30m  |
| 23515 | Poly Core Clothesline - Sunflower | 30m  |
| 23522 | Poly Core Clothesline - Sandstone | 60m  |