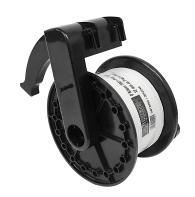

## Polytape - c/w Reel Plastic

/ Aust only

- 12.5mm x 200m
- · Locking mechanism on spool
- Anchor lugs for installation
- Available at Bunnings stores. Please check with your local store.

## HIGHLY VISIBLE POLYTAPE ON PRE-LOADED REEL

O'Briens Polytape - c/w Reel Plastic is ideal for short distances. Also referred to as hot tape it features 5 stainless steel wires and a highly visible design.

Available in 200m lengths of 12.5mm polytape on a pre-loaded reel.

Voltage Specs:

- 8,000v @ start of fence
- 890v @ 500m
- 470v @ 1km

| Code  | Product Description         | Length |
|-------|-----------------------------|--------|
| 10062 | Polytape - c/w Reel Plastic | 200m   |