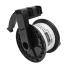

## Polytape - c/w Reel Plastic

/ Aust only

- 12.5mm x 200m
- · Locking mechanism on spool
- Anchor lugs for installation
- Available at Bunnings stores. Please check with your local store.

## HIGHLY VISIBLE POLYTAPE ON PRE-LOADED REEL

O'Briens Polytape - c/w Reel Plastic is ideal for short distances. Also referred to as hot tape it features 5 stainless steel wires and a highly visible design.

Available in 200m lengths of 12.5mm polytape on a pre-loaded reel.

Voltage Specs:

- 8,000v @ start of fence
- 890v @ 500m
- 470v @ 1km

| Code  | Product Description         | Length |
|-------|-----------------------------|--------|
| 10062 | Polytape - c/w Reel Plastic | 200m   |