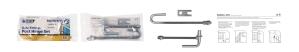

The set includes the following:

- top through-post hinge 16mm x 280mm thread length
  - nuts x 3
  - washers x 2
  - backing plate x 1
- bottom through-post gudgeon 16mm x 250mm thread length
  - ∘ nuts x 2
  - washers x 2

For detailed instructions, please view the image gallery above.

| Code  | Product Description |
|-------|---------------------|
| 13793 | Post Hinge Set      |