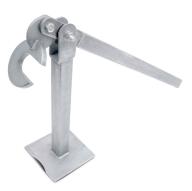

## **Post Lifter** Hobby Farm / Tools & Acccessories

- · Easy to use and remove posts
- Will retain the integrity of removed posts
- Heavy steel construction

## **REMOVES STEEL POSTS FROM THE GROUND FOR RE-USE**

Whites Post Lifter makes removing steel posts from the ground easy. Cost-effective as it allows you to re-use existing steel posts, simply place the post in the jaw and use the lever action to remove the post.