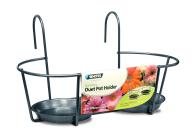

## **Pot Holders**

**Plant Support / Hanging Basket Accessories** 

- Ideal for hanging plants, baskets, chimes and more
- Quick and easy to use
- Strong and durable wire construction

## **Decorative hanging pot holders**

Quickly and easily enhance any fence or railing.

Hanging option is quick and easy to install. No screwing or drilling required to bring your garden or balcony to life in seconds.

- Sizes to suit a variety pots
- Decorative designs to enhance your home
- Mount easily over railings and fences

- Innovative, decoraitve designs
- Mount easily on wall and fences

| Code  | Product Description                       | Size    | Colour |
|-------|-------------------------------------------|---------|--------|
|       |                                           | mm      |        |
| 18164 | Blacksmith Pot Holder - screw-in          | 200     | Black  |
| 18165 | Terracotta Pot Holder - screw-in          |         | Black  |
| 18188 | Balcony Ring Pot Holder - hanging         | 200     | Black  |
| 18173 | Balcony Round Deluxe Pot Holder - hanging | 180     | Black  |
| 18174 | Balcony Duet Deluxe Pot Holder - hanging  | 2 x 170 | Black  |