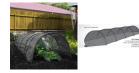

## **Protective Shade Grow Tunnel**

**Outdoor Essentials / Pest Deterrents** 

- Provides shade during summer
- Easy DIY installation
- Protects plants against pests etc.

Whites Protective Shade Grow Tunnel provides a shaded environment for plants during hot summer months while also protecting plants against insects, birds, animals and pests.

It features an easy to install knitted cloth cover that can simply be lifted for easy access to your plants.

When built, the tunnel stands approximately 500mm from the ground to the highest point of the roof.

Ideal for cucumbers, squash, beans, root vegetables and annuals, the kit includes:

- 5 arch support sections
- 1.5m x 5m\* knit cloth cover (\* measurement of the fabric when laid flat)
- 10 cover clips
- 2 ground pegs