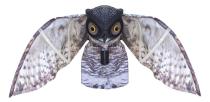

## **Prowling Owl**

**Outdoor Essentials / Pest Deterrents** 

- Realistic and life-size owl
- Quick and easy to install
- Deters birds and rodents
- No tools required for assembly

## SCARES AWAY BIRDS AND RODENTS

Whites Prowling Owl is an excellent deterrent for unwanted birds and rodents. Pests are instinctively scared away by the sound and motion of the flapping wings which move in the wind. Prowling Owl is effective during the day and also against nocturnal pests.

Simply mount on a pole or hang from a tree, no tools required for the assembly. Ideal for backyards and gardens, it has a huge 1-metre wing span, highly visible intimidating eyes and flexible wings that move and flap in the wind.

Made from durable weatherproof material.

| Code  | Product Description |  |
|-------|---------------------|--|
| 18409 | Prowling Owl        |  |

Handy Hints:

• For further information or instructions, please click on one of the images above.