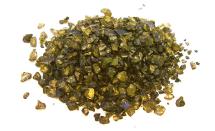

## **DECORATIVE - REFLECTIVE GLASS**

Whites Reflections - Gold Mirror Chips are a stunning combination of reflective and clear glass.

Ideal as pot toppers to highlight potted plants as well as for terrariums or craft projects.

Available in handy 1 kg bags. Also available in Clear and Black colours.

| Product Description     |
|-------------------------|
| Gold Mirror Chips - 1kg |