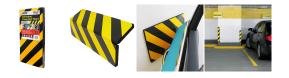

## IDEAL FOR PROTECTING CAR DOORS AND BUMPERS

Whites Reflective Protection Foam - Black/Yellow is ideal for use in carparks and garages to protect against bumps and scratches.

Suitable for use on flat surfaces. The angled rear-cut also makes it ideal for right angled corners.

Quick and easy to install, it can be adhered to cement, brick and timber.

Available in Black and Yellow stripes for high visibility.

| Code  | Product Description              | Size          |
|-------|----------------------------------|---------------|
| 14740 | Reflective Protection Foam 30mm* | 500mm x 250mm |