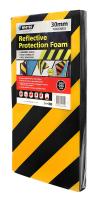

## **Reflective Protection Foam - Black/Yellow**

Building / Surface Protection

- Ideal for carparks & garages
- Absorbs shock
- High visibility
- Self-adhesive

• Available in Bunnings New South Wales, Queensland and Victoria only. Please check with your local NSW, QLD or VIC store.

Quick and easy to install, it can be adhered to cement, brick and timber.

Available in Black and Yellow stripes for high visibility.

| Code  | Product Description              | Size          |
|-------|----------------------------------|---------------|
| 14740 | Reflective Protection Foam 30mm* | 500mm x 250mm |