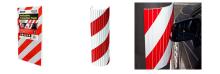

## IDEAL FOR PROTECTING CAR DOORS AND BUMPERS

Whites Reflective Protection Foam - Red/White is ideal for use in carparks and garages to protect against bumps and scratches.

Slit-fronted, it can easily be wrapped around pillars and corners.

Quick and easy to install, it can be adhered to cement, brick and timber.

Available in Red and White stripes for high visibility.

| Code  | Product Description              | Size          |
|-------|----------------------------------|---------------|
| 14739 | Reflective Protection Foam 20mm* | 480mm x 250mm |
|       |                                  |               |