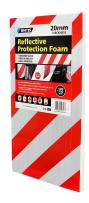

## **Reflective Protection Foam - Red/White**

Building / Surface Protection

- Ideal for carparks & garages
- Absorbs shock
- High visibility
- Self-adhesive

• Available in Bunnings New South Wales, Queensland and Victoria only. Please check with your local NSW, QLD or VIC store.

Quick and easy to install, it can be adhered to cement, brick and timber.

Available in Red and White stripes for high visibility.

| Code  | Product Description              | Size          |
|-------|----------------------------------|---------------|
| 14739 | Reflective Protection Foam 20mm* | 480mm x 250mm |
|       |                                  |               |

\* Available in New South Wales, Queensland & Victoria only