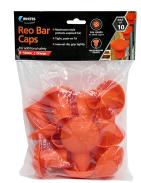

## **Reo Bar Caps**

**Building / Concreting** 

- Mushroom-shaped caps
- Offers additional safety
- Tight, push-on fit
- Fin grips for added support
- Available at selected Bunnings stores only. Please check with your local store.

Whites Reo Bar Caps feature a mushroom style shape and internal ribs that grip tightly for added support. It provides a tight, push-on fit to protect exposed bars. Use as a visual deterrent and to protect against brush contact with ends of posts.

Available in a bright Yellow or Orange finish for visibility and safety.

| Code  | Product Description           | Size    |
|-------|-------------------------------|---------|
| 12336 | Reo Bar Caps - Orange 8-12mm  | 10 Pack |
| 12337 | Reo Bar Caps - Orange 8-12mm  | 40 Pack |
| 12338 | Reo Bar Caps - Yellow 16-20mm | 40 Pack |