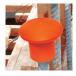

## **Reo Bar Caps**

**Building / Concreting** 

- Mushroom-shaped caps
- Offers additional safety
- Tight, push-on fit
- Fin grips for added support
- Available at selected Bunnings stores only. Please check with your local store.

Whites Reo Bar Caps feature a mushroom style shape and internal ribs that grip tightly for added support. It provides a tight, push-on fit to protect exposed bars. Use as a visual deterrent and to protect against brush contact with ends of posts.