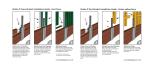

Simply slot-in into any of the three Retain-iT system: corner post, joiner post or end post and bolt-on to secure the bracket (as shown below).

As functional as it is beautiful, the system has the strength and long-life of high tensile, galvanised steel.