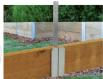

## Easy to use solution for creating a fence over an existing Retain iT retaining wall

Whites Retain-iT Fence Bracket provides a sturdy fence post support and allows you to add a fence to your retaining wall.

Simply slot-in into any of the three Retain-iT system: corner post, joiner post or end post and bolt-on to secure the bracket (as shown below).

As functional as it is beautiful, the system has the strength and long-life of high tensile, galvanised steel.