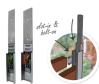

Simply slot-in into any of the three Retain-iT system: corner post, joiner post or end post and bolt-on to secure the bracket (as shown below).

As functional as it is beautiful, the system has the strength and long-life of high tensile, galvanised steel.