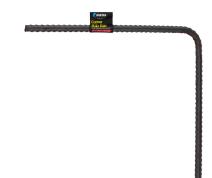

## **Ribbed Reinforcing Bars - Corner**

**Building / Concreting** 

- · Ideal joiner bar for concreting
- Use as a heavy duty peg, dowel or stake
- "L" bar for corners

## **VERSATILE JOINER, PEG, DOWEL, STAKE**

Whites Cold-rolled Reinforcing corner rib bar provides a rigid corner for attaching reo mesh and bars. It comes in 12mm bar and in 300mm length with a 90-degree corner.

| Code  | Product Description | Size                 |
|-------|---------------------|----------------------|
| 71631 | Rib Bar - Corner    | 12mm x 300mm x 300mm |