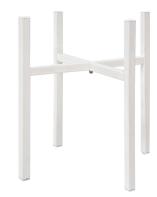

Whites Richmond Plant Stand is a stylish way to display your round and square pots and protect surfaces from scratches and stains at the same time.

Available in 3 sizes: 190x160mm, 210x350mm & 240x250mm to suit the most popular pot sizes.

Also available in Black finish.

To assemble, simply slot the top bars onto the bottom bars and tighten with the enclosed nut as shown.

| Code  | Product Description          | Size          |
|-------|------------------------------|---------------|
| 18513 | Richmond Plant Stand - White | 240mm x 250mm |
| 18515 | Richmond Plant Stand - White | 210mm x 350mm |
| 18517 | Richmond Plant Stand - White | 190mm x 160mm |