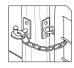

- 1. With the gate in closed position, place the catch on inside face of the post as shown below. Mark holes pre-drill and fix.
- 2. Pass chain through gate and position chain latch plate allowing for slack. Mark holes pre-drill and fix.