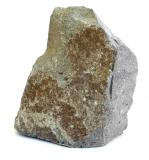

## **Rockery Stone**

/ Aust only

- Natural feature stone
- Ideal for garden and border edging
- Great as a feature in rock gardens
- Available at selected Bunnings stores only. Please check with your local store.

## ADD THE NATURAL BEAUTY OF FEATURE STONES TO YOUR GARDEN

Whites Rockery Stone is ideal for garden and border edging or as a feature in rock gardens.

Rockery Stones are a natural product and every piece will be unique and different.

This stone weighs roughly 5-7kg.

| Code  | Product Description | Weight |
|-------|---------------------|--------|
| 31023 | Rockery Stone       | 5-7kg  |