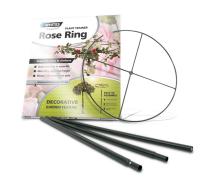

## **Rose Ring**

Plant Support / Obelisks & Trainers

- Supports roses and climbers
- Quick and easy to assemble
- 60cm ring, adjustable height
- Sturdy 2.4m, three-piece pole

## **DECORATIVE GARDEN FEATURE**

Whites Rose Ring is decorative, durable and can be used in most pots or gardens to provide support for climbing roses. Supplied in a Powder-coated Green finish, this practical trainer not only looks great, it's quick and easy to assemble also.

## 3 easy steps:

- 1. Connect 3-piece pole
- 2. Attach ring & secure with screw provided
- 3. Insert pole end into ground

| Code  | Product Description | Size        |
|-------|---------------------|-------------|
| 18240 | Rose Ring - 4pc set | 60cm x 2.4m |