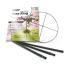

## **Rose Ring**

Plant Support / Obelisks & Trainers

- Supports roses and climbers
- Quick and easy to assemble
- 60cm ring, adjustable height
- Sturdy 2.4m, three-piece pole

## 3 easy steps:

- 1. Connect 3-piece pole
- 2. Attach ring & secure with screw provided
- 3. Insert pole end into ground

| Code  | Product Description | Size        |
|-------|---------------------|-------------|
| 18240 | Rose Ring - 4pc set | 60cm x 2.4m |