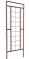

They're quick and easy to set up; simply fix onto a wall or push the two feet firmly into the ground.

Available in two colours: Black and Rustic.

| Code  | Product Description                | Size        |
|-------|------------------------------------|-------------|
| 18278 | Sakura Decorative Trainer - Black  | 1.8m x 0.6m |
| 18334 | Sakura Decorative Trainer - Rustic | 1.8m x 0.6m |