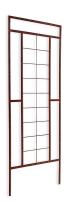

They're quick and easy to set up; simply fix onto a wall or push the two feet firmly into the ground.

Available in two colours: Black and Rustic.

| Code  | Product Description                | Size        |
|-------|------------------------------------|-------------|
| 18278 | Sakura Decorative Trainer - Black  | 1.8m x 0.6m |
| 18334 | Sakura Decorative Trainer - Rustic | 1.8m x 0.6m |