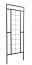

They're quick and easy to set up; simply fix onto a wall or push the two feet firmly into the ground.

Available in two colours: Black and Rustic.

| Code  | Product Description                | Size        |
|-------|------------------------------------|-------------|
| 18278 | Sakura Decorative Trainer - Black  | 1.8m x 0.6m |
| 18334 | Sakura Decorative Trainer - Rustic | 1.8m x 0.6m |