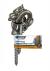

## **DROP LATCH AND CATCH**

Whites Screw-in Drop Latch gate fitting is a traditional and convenient way to secure large and small gates. Simply thread the chain through the gate and drop the latch pin into the catch to secure.

Featuring a screw-in 12mm latch and catch with chain. Also available in Ring Latch style.

CodeProduct Description13882Screw-in Drop Latch

https://screenup.com.au/fencing-solutions/gates/screw-in-drop-latch-605-details.html