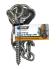

## **RING LATCH AND CATCH**

Whites Screw-in Ring Latch is a traditional and convenient way to lock large and small gates. Simply thread the chain through the gate and place the ring latch pin around the catch to secure.

Featuring a screw-in 12mm latch and catch with chain. Also available in Drop Latch style.

CodeProduct Description13881Screw-in Ring Latch

https://screenup.com.au/fencing-solutions/gates/screw-in-ring-latch-604-details.html