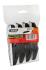

## **Self-Adhesive Door Protection**

**Building / Surface Protection** 

- Protects car doors
- Adhere to clean surface
- Quick & easy to install
- Available in Bunnings New South Wales, Queensland and Victoria only. Please check with your local NSW, QLD or VIC store.

## **IDEAL FOR PROTECTING CAR DOORS FROM SCRATCHES**

Whites Self-Adhesive Door Protector is ideal for protecting car doors from scratches. It is quick and easy to install, adheres to clean surface.

Available in Black.

| Code  | Product Description           | Size         |
|-------|-------------------------------|--------------|
| 14742 | Self-Adhesive Door Protector* | 105mm x 17mm |

<sup>\*</sup> Available in New South Wales, Queensland & Victoria only