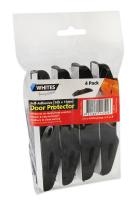

## **Self-Adhesive Door Protection**

**Building / Surface Protection** 

- Protects car doors
- Adhere to clean surface
- Quick & easy to install
- Available in Bunnings New South Wales, Queensland and Victoria only. Please check with your local NSW, QLD or VIC store.

## **IDEAL FOR PROTECTING CAR DOORS FROM SCRATCHES**

Whites Self-Adhesive Door Protector is ideal for protecting car doors from scratches. It is quick and easy to install, adheres to clean surface.

Available in Black.

| Code  | Product Description           | Size         |
|-------|-------------------------------|--------------|
| 14742 | Self-Adhesive Door Protector* | 105mm x 17mm |

<sup>\*</sup> Available in New South Wales, Queensland & Victoria only