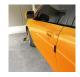

## **IDEAL FOR PROTECTING CAR DOORS FROM SCRATCHES**

Whites Self-Adhesive Door Protector is ideal for protecting car doors from scratches. It is quick and easy to install, adheres to clean surface.

Available in Black.