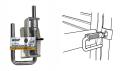

## **IDEAL FOR CATTLE YARD FENCING**

Whites Slam Latch and Striker Plate is a tough and durable fitting to secure heavy gates.

Featuring weld-on spring-loaded latch and striker plate designed for cattle yards so it provides quick access and locks strong.

CodeProduct Description13889Slam Latch & Striker Plate

https://screenup.com.au/fencing-solutions/gates/slam-latch-striker-plate-609-details.html