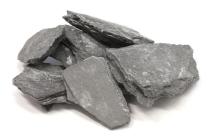

## **Slate Chips**

/ Aust only

• Ideal for walkways and driveways

- Natural slate chips look great when wet
- Can be used as garden borders or decorative mulch

• Available at selected Bunnings stores only. Please check with your local store.

## ADD THE NATURAL APPEAL OF SLATE TO YOUR GARDEN

Whites Landscaping Slate Chips are angular chips featuring a flat shape that settles quickly providing a neat finish when laid.

Ideal for garden and border edging, they look great when wet!

Use them on walkways, as decorative mulch or a pot topper to highlight potted plants. It is also suitable for terrariums.

Slate chips are roughly 30-50mm in size and supplied in 15kg bags.

| Code  | Product Description | Size  |
|-------|---------------------|-------|
| 31019 | Slate Chips - 15kg  | 2-6mm |