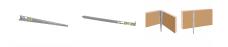

## QUICK AND EASY STAKING SOLUTION

Whites Sleeper Stakes are easy to use staking solution for timber sleepers. These are available in flat or corner configuration for single sleeper height garden beds and edging. Simply lay out your sleepers, drive the stake into the ground, and nail or screw through pre-drilled holes to secure your timber sleeper border.