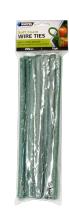

## **Soft Foam Wire Tie**

**Plant Support / Plant Ties** 

- Soft and gentle on stems
- Strong enough for training climbers
- Re-usable & adjustable
- Available at selected Bunnings stores only. Please check with your local store.

With its adjustable and re-usable feature, it allows for multiple uses around the home and yard.

It's available in 250mm length and in packs of 15.

| Code  | Product Description       | Length |
|-------|---------------------------|--------|
| 18736 | Soft Foam Wire Tie - 15pk | 250mm  |