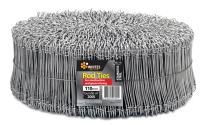

## **Stainless Steel Rod Ties**

**Building / Rod Ties & Tools** 

- Looped ends for easy tying
- Stainless Steel in packs of 2,000

## FOR CONSTRUCTION, REO AND GENERAL TYING

Whites Rod Ties for tying reinforcing and general construction work. Looped ends make tying quick and easy with the use of the where Rod Ties Total Ties T

Also available in <u>black annealed</u> and <u>galvanised finish</u>.

| Code  | Product Description         | Height<br>mm |
|-------|-----------------------------|--------------|
| 24301 | Rod Tie S/Steel - 2000 Pack | 110          |
| 24303 | Rod Tie S/Steel - 2000 Pack | 150          |