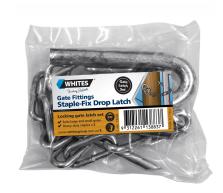

## **Staple-Fix Drop Latch**

Fencing Solutions / Gates & Fittings

- Gate Latch set for locking gates
- Suits large & small gates
- Includes 2 heavy duty staples
- Available in Bunnings Victoria only. Please check with your local VIC store.

## **LOCKING GATE LATCH SET**

Whites Staple-Fix Drop Latch provides a simple way to secure large and small gates, in a traditional, rustic manner. Simply thread the chain through the gate and drop the latch pin into the catch to secure.

Featuring two heavy-duty staples to nail into your timber post, a catch and chain.

| Code  | Product Description   |
|-------|-----------------------|
| 13883 | Staple-Fix Drop Latch |

Note: Available in Victoria only