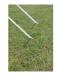

## **Steel Edging Stake**

Garden Edging / Edging Pegs & Stakes

- Flat top makes it easy to drive in and to remove
- Long-lasting, high tensile Galvanised steel
- Hole on top for screw or nail fixing

Whites Edging Stakes are ideal for securing garden edges, formwork and tent guys. The unique 'V' shape helps to resist bending, the flat top allows for easy driving and removal and the hole on the top enables easy screw or nail fixing.

It is made from high tensile Galvanised steel, for longer life and maximum corrosion resistance.

| Code  | Product Description | Size  |
|-------|---------------------|-------|
| 14220 | Edging Stakes - 4Pk | 300mm |