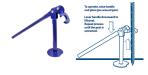

To operate, simply raise the handle and place jaw around post. Then lever the handle downward to lift post. Repeat the process until the post is extracted.

Available in bright blue colour.

| Code  | Product Description | Colour |
|-------|---------------------|--------|
| 12210 | Steel Post Lifter   | Blue   |