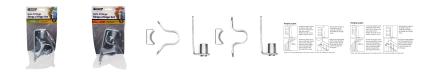

## **TOP STRAP AND BOTTOM HINGE - FOR HANGING GATES**

Whites Strap & Hinge Sets provide a convenient way to hang gates. These are suitable for round or flat posts and 25NB gates. For installation, ensure that you use screws that are suitable for the type of post; Strap & Hinge can also be welded on steel posts.

The set contains:

- Bottom hinge
- Back strap attachment
- top strap

For detailed instructions, please view the image gallery above.

| Code  | Product Description |
|-------|---------------------|
| 13794 | Strap & Hinge Set   |
| 13795 | Strap & Hinge Set   |