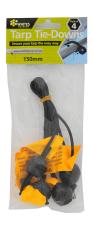

## **Tarp Tie Downs**

**Outdoor Essentials / Tarpaulins** 

- Tie down and secures tarps
- · Heavy elastic cord
- 150mm length

## **SECURE TARPS THE EASY WAY**

Whites Tarp Tie-Downs make tying down your tarp easy. The heavy elastic cord provides a robust harness for use around poles and posts, pegs and pins. The ball end ensures your tarp is securely fixed.

| Code  | Product Description  | Size  |
|-------|----------------------|-------|
| 75990 | Tarp Tie Downs - 4pk | 150mm |

**WARNING:** Avoid eye injury. DO NOT overstretch. Always keep face and body out of recoil path. DO NOT use when strap has visible signs of wear or damage.